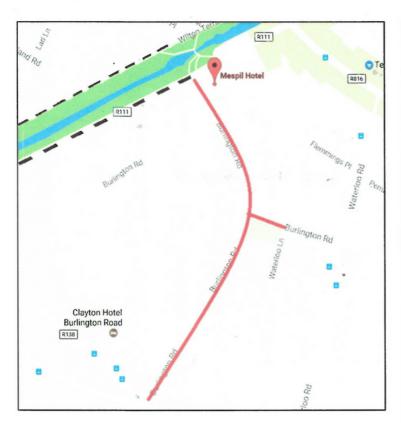

## Do Not Park On/In...

- Double yellow lines
   Single yellow lines
   Parking bays reserved for people with disabilities
   Loading bays
   Clearways and Bus lanes
   Cycle tracks
- Pedestrian areas
   Bus and coach parking areas
   Taxi ranks and Bus stops
- Mespil Road Pay & Display: Monday Saturday 7:00 19;00
- Burlington Road Pay & Display: Monday Saturday 8:00 18:30
- Wilton Place Pay & Display: Monday Saturday 7:00 19;00, max stay 3 hrs