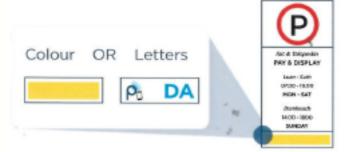

#### **PARKING TIMES**

The on-street parking times vary and are sign-posted, please take care that you have legally parked according to the times displayed.

Payable Mon - Fri 8am - 6:30pm only

Payable Mon - Sat 7am - 7pm

## Do Not Park On/In...

- Double yellow lines
   Single yellow lines
   Parking bays reserved for people with disabilities
   Loading bays
   Clearways and Bus lanes
   Cycle tracks
- Pedestrian areas
   Bus and coach parking areas
   Taxi ranks and Bus stops
- Mespil Road Pay & Display: Monday Saturday 7:00 19;00
- Burlington Road Pay & Display: Monday Saturday 8:00 18:30
- Wilton Place Pay & Display: Monday Saturday 7:00 19;00, max stay 3 hrs